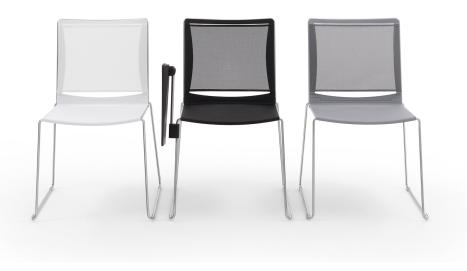

## S'MESH PLASTIC CHAIR REMOVABLE TABLET ATTACHED TO FRAME Design Alberto Basaglia Natalia Rota Nodari

Designed as a visitor and meeting chair to enhance office environments, S'mesh couples the elegant comfort of a mesh backrest with the practical versatility of an epoxy painted or chromed steel wire frame. S'mesh was designed to provide the ultimate comfort and a high level of industrialization. This product is assembled without screws and features a patented interlocking system, which keeps costs down and facilitates disposal at the end of product life. Injection moulded polypropylene seat with anti-UV treatment. Flame retardant version available. The seat can be padded.