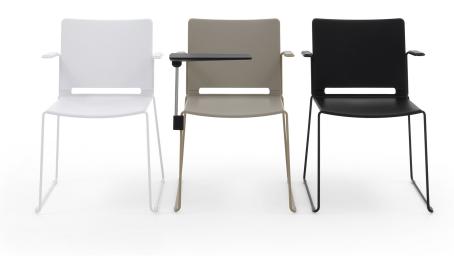

## laFILÒ PLASTIC CHAIR REMOVABLE TABLET ATTACHED TO FRAME Design Alberto Basaglia Natalia Rota Nodari

Two components and two simple movements are all it takes to assemble in just a few seconds an elegant and colourful chair offering versatility and lightness with a minimalist design. LaFilò line is a complete range of seats available in several versions with epoxy-coated or chrome-plated steel wire frame. Injection moulded polypropylene seat and back with anti-UV treatment. Flame retardant version available. Back and/or seat can be padded. Ideal for public areas in general.