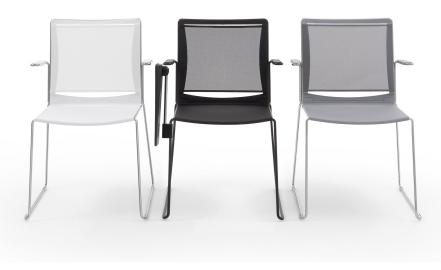

## S'MESH SOFT CHAIR REMOVABLE TABLET ATTACHED TO FRAME Design Alberto Basaglia Natalia Rota Nodari

Designed as a visitor and meeting chair to enhance office environments, S'mesh couples the elegant comfort of a mesh backrest with the practical versatility of an epoxy painted or chromed steel wire frame. S'mesh was designed to provide the ultimate comfort and a high level of industrialization. This product is assembled without screws and features a patented interlocking system, which keeps costs down and facilitates disposal at the end of product life. Injection moulded polypropylene seat with anti-UV treatment. Flame retardant version available. The seat can be padded.