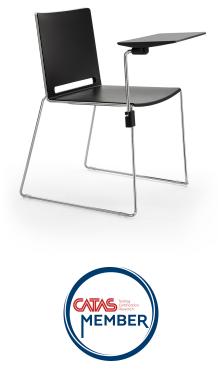

## laFILÒ SOFT CHAIR REMOVABLE TABLET ATTACHED TO FRAME Design Alberto Basaglia Natalia Rota Nodari

Two components and two simple movements are all it takes to assemble in just a few seconds an elegant and colourful chair offering versatility and lightness with a minimalist design. LaFilò line is a complete range of seats available in several versions with epoxy-coated or chrome-plated steel wire frame. Injection moulded polypropylene seat and back with anti-UV treatment. Flame retardant version available. Back and/or seat can be padded. Ideal for public areas in general.