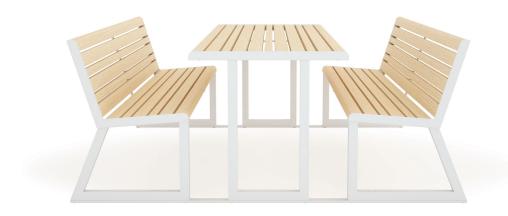

## .H24 TABLE + INTEGRATED BENCHES Design Alberto Basaglia Natalia Rota Nodari

A solution with an undeniably airy feel, conjured up by the bars which link the various elements of the composition. This solution, which is ideal for public spaces, provides rapid access to the benches, making it ultraeasy to sit down. Drilling holes in the ground is an optional choice, thus respecting the environment in which is it placed. Can be paired with the Miami sun shade.

Hot-dip galvanized steel metal structure. Epoxy powder painted aluminium slats in different colours or decorated with heat transfer film for a natural ash wood grain effect. Ready-equipped for fastening to the ground with bolts or joined together using steel plates.