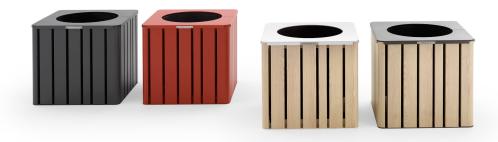

## .h24 PLANTER Design Alberto Basaglia Natalia Rota Nodari

A decorative planter for public spaces made of aluminium slats decorated with heat transfer film. It is 100% recyclable, combining a modern look with nature in full compliance with the strictest environmental standards. It can be attached to a flat bench to cordon off and furnish any space.

Hot-dip galvanized steel metal structure. Epoxy powder painted aluminium slats in different colours or decorated with heat transfer film for a natural ash wood grain effect. Ready-equipped for fastening to the ground with bolts or joined together using steel plates.