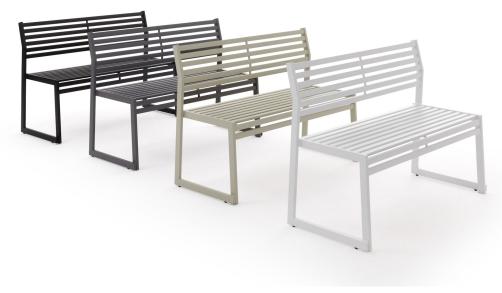

## .026 BENCH WITH BACKREST Design Alberto Basaglia Natalia Rota Nodari

The sturdiness of metal combined with a quest for simplicity has resulted in the creation of a unique, one-of-a-kind collection. With its stackable, modular, colourful benches, suitable for the most diverse settings, .026 certainly does not go unnoticed. An innovative project, created as a tribute to the 25th Winter Olympic Games and available in a variety of sizes (180-120-60 cm). .026 will also be supplied standard in the new golden yellow and baby blue colours, for a fresh look and an invitation to create modular compositions for unique projects. Hotdip galvanized steel has been used for the outdoor version.