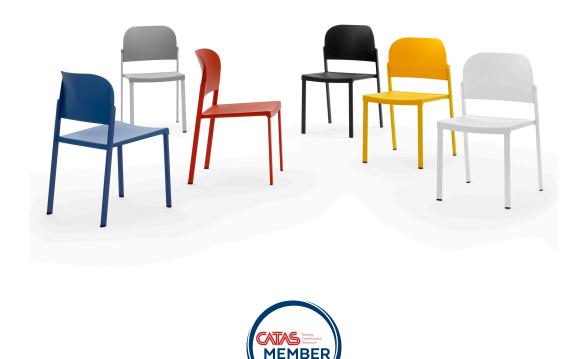

## MAKEUP PLASTIC CHAIR Design Alberto Basaglia Natalia Rota Nodari

The Makeup seat has a steel structure, chromed or painted, with seat and back in moulded recycled polypropylene, certified Remade in Italy. The aesthetics of the Makeup family are characterised by its curved and delicate lines that go in harmony with any community or contract environment. The collection offers a complete range of seats designed to meet every style and functional need. The innovative interlocking modular system, without the use of screws, can give rise to various compositions with a single frame: seats with or without armrests. With the same principle, a practical assembly system can be used to link several seats together, both with and without armrests. Also part of the family are: the task chair, the writing tablet chair, the stool and the bench. The versatility also extends to the choice of colour: six different colours are available. Of particular note is how effectively both the seat and the stool can be stacked.