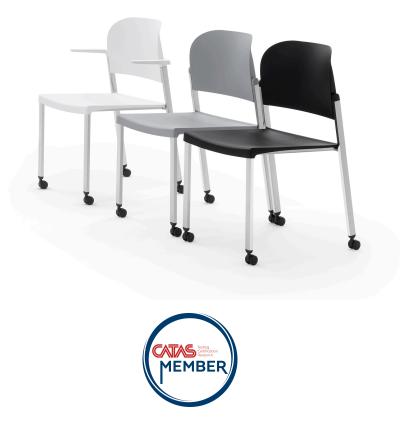

MAKEUP PLASTIC CASTOR CHAIR Design Alberto Basaglia Natalia Rota Nodari

The Makeup seat has a steel structure, chromed or painted, with seat and back in moulded recycled polypropylene, certified Remade in Italy. The aesthetics of the Makeup family are characterised by its curved and delicate lines that go in harmony with any community or contract environment. The collection offers a complete range of seats designed to meet every style and functional need. The innovative interlocking modular system, without the use of screws, can give rise to various compositions with a single frame: seats with or without armrests. With the same principle, a practical assembly system can be used to link several seats together, both with and without armrests. Also part of the family are: the task chair, the writing tablet chair, the stool and the bench. The versatility also extends to the choice of colour: six different colours are available. Of particular note is how effectively both the seat and the stool can be stacked.