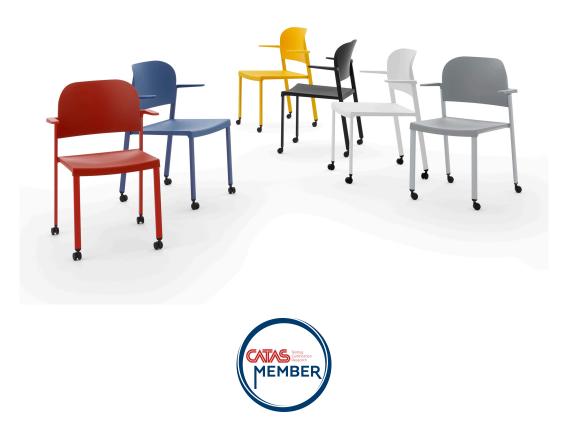

## MAKEUP PLASTIC CASTOR ARMCHAIR Design Alberto Basaglia Natalia Rota Nodari

The Makeup seat has a steel structure, chromed or painted, with seat and back in moulded recycled polypropylene, certified Remade in Italy. The aesthetics of the Makeup family are characterised by its curved and delicate lines that go in harmony with any community or contract environment. The collection offers a complete range of seats designed to meet every style and functional need. The innovative interlocking modular system, without the use of screws, can give rise to various compositions with a single frame: seats with or without armrests. With the same principle, a practical assembly system can be used to link several seats together, both with and without armrests. Also part of the family are: the task chair, the writing tablet chair, the stool and the bench. The versatility also extends to the choice of colour: six different colours are available. Of particular note is how effectively both the seat and the stool can be stacked.