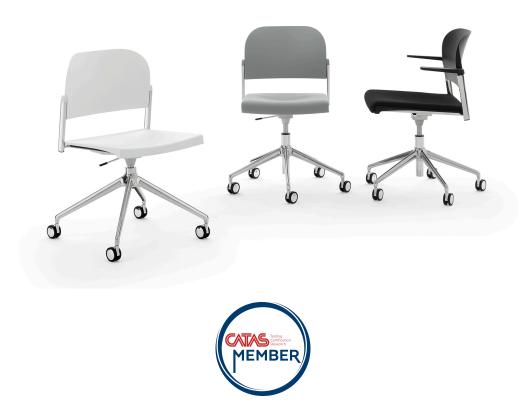

## MAKEUP PLASTIC TASK CHAIR Design Alberto Basaglia Natalia Rota Nodari

The Makeup seat has a steel structure, chromed or painted, with seat and back in moulded recycled polypropylene, certified Remade in Italy. The aesthetics of the Makeup family are characterised by its curved and delicate lines that go in harmony with any community or contract environment. The collection offers a complete range of seats designed to meet every style and functional need. The innovative interlocking modular system, without the use of screws, can give rise to various compositions with a single frame: seats with or without armrests. With the same principle, a practical assembly system can be used to link several seats together, both with and without armrests. Also part of the family are: the task chair, the writing tablet chair, the stool and the bench. The versatility also extends to the choice of colour: six different colours are available. Of particular note is how effectively both the seat and the stool can be stacked.