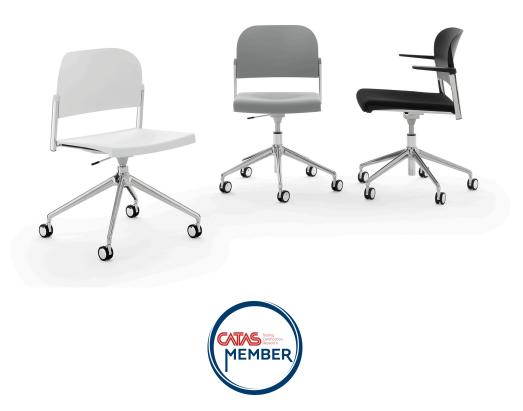

MAKEUP PLASTIC TASK ARMCHAIR Design Alberto Basaglia Natalia Rota Nodari

The Makeup seat has a steel structure, chromed or painted, with seat and back in moulded recycled polypropylene, certified Remade in Italy. The aesthetics of the Makeup family are characterised by its curved and delicate lines that go in harmony with any community or contract environment. The collection offers a complete range of seats designed to meet every style and functional need. The innovative interlocking modular system, without the use of screws, can give rise to various compositions with a single frame: seats with or without armrests. With the same principle, a practical assembly system can be used to link several seats together, both with and without armrests. Also part of the family are: the task chair, the writing tablet chair, the stool and the bench. The versatility also extends to the choice of colour: six different colours are available. Of particular note is how effectively both the seat and the stool can be stacked.