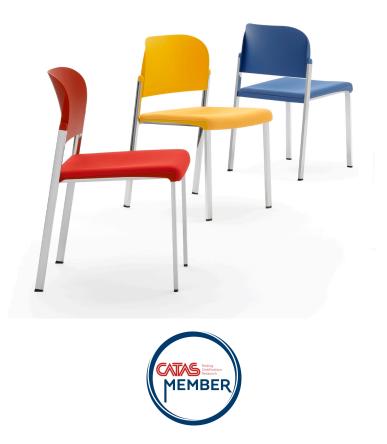

## MAKEUP EASY SOFT CHAIR Design Alberto Basaglia Natalia Rota Nodari

The Makeup seat has a steel structure, chromed or painted, with seat and back in moulded recycled polypropylene, certified Remade in Italy. The aesthetics of the Makeup family are characterised by its curved and delicate lines that go in harmony with any community or contract environment. The collection offers a complete range of seats designed to meet every style and functional need. The innovative interlocking modular system, without the use of screws, can give rise to various compositions with a single frame: seats with or without armrests. With the same principle, a practical assembly system can be used to link several seats together, both with and without armrests. Also part of the family are: the task chair, the writing tablet chair, the stool and the bench. The versatility also extends to the choice of colour: six different colours are available. Of particular note is how effectively both the seat and the stool can be stacked.