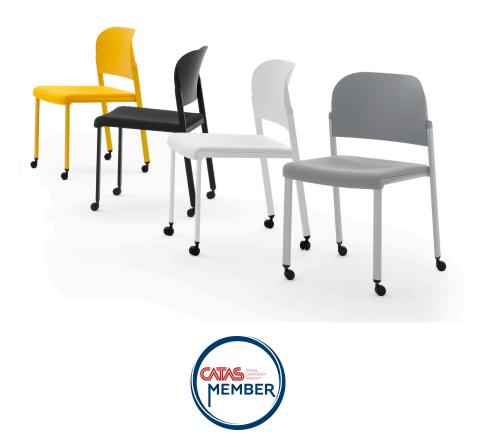

## MAKEUP EASY SOFT CASTOR CHAIR Design Alberto Basaglia Natalia Rota Nodari

The Makeup seat has a steel structure, chromed or painted, with seat and back in moulded recycled polypropylene, certified Remade in Italy. The aesthetics of the Makeup family are characterised by its curved and delicate lines that go in harmony with any community or contract environment. The collection offers a complete range of seats designed to meet every style and functional need. The innovative interlocking modular system, without the use of screws, can give rise to various compositions with a single frame: seats with or without armrests. With the same principle, a practical assembly system can be used to link several seats together, both with and without armrests. Also part of the family are: the task chair, the writing tablet chair, the stool and the bench. The versatility also extends to the choice of colour: six different colours are available. Of particular note is how effectively both the seat and the stool can be stacked.