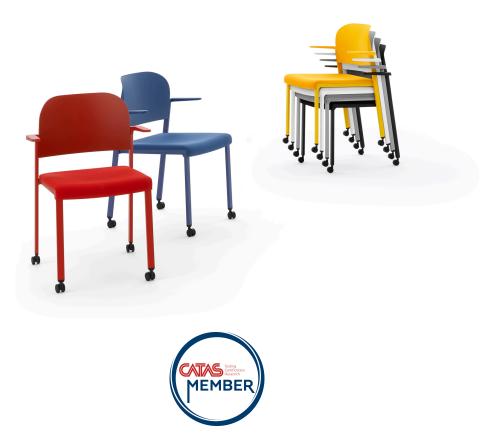

## MAKEUP EASY SOFT CASTOR ARMCHAIR Design Alberto Basaglia Natalia Rota Nodari

The Makeup seat has a steel structure, chromed or painted, with seat and back in moulded recycled polypropylene, certified Remade in Italy. The aesthetics of the Makeup family are characterised by its curved and delicate lines that go in harmony with any community or contract environment. The collection offers a complete range of seats designed to meet every style and functional need. The innovative interlocking modular system, without the use of screws, can give rise to various compositions with a single frame: seats with or without armrests. With the same principle, a practical assembly system can be used to link several seats together, both with and without armrests. Also part of the family are: the task chair, the writing tablet chair, the stool and the bench. The versatility also extends to the choice of colour: six different colours are available. Of particular note is how effectively both the seat and the stool can be stacked.