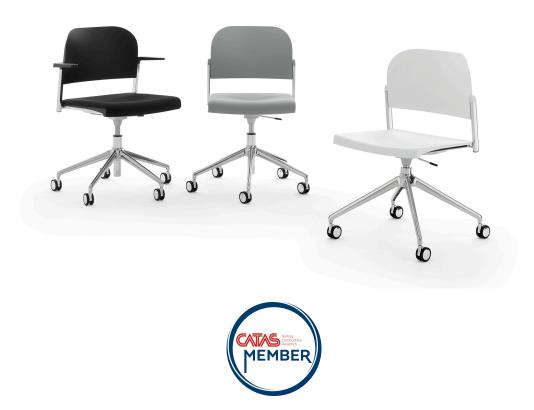

MAKEUP EASY SOFT TASK CHAIR Design Alberto Basaglia Natalia Rota Nodari

The Makeup seat has a steel structure, chromed or painted, with seat and back in moulded recycled polypropylene, certified Remade in Italy. The aesthetics of the Makeup family are characterised by its curved and delicate lines that go in harmony with any community or contract environment. The collection offers a complete range of seats designed to meet every style and functional need. The innovative interlocking modular system, without the use of screws, can give rise to various compositions with a single frame: seats with or without armrests. With the same principle, a practical assembly system can be used to link several seats together, both with and without armrests. Also part of the family are: the task chair, the writing tablet chair, the stool and the bench. The versatility also extends to the choice of colour: six different colours are available. Of particular note is how effectively both the seat and the stool can be stacked.