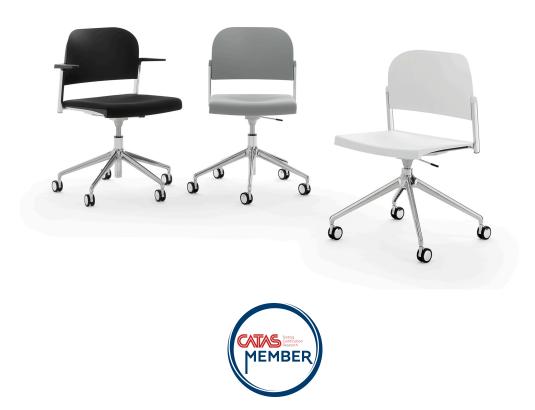

## MAKEUP EASY SOFT TASK ARMCHAIR Design Alberto Basaglia Natalia Rota Nodari

The Makeup seat has a steel structure, chromed or painted, with seat and back in moulded recycled polypropylene, certified Remade in Italy. The aesthetics of the Makeup family are characterised by its curved and delicate lines that go in harmony with any community or contract environment. The collection offers a complete range of seats designed to meet every style and functional need. The innovative interlocking modular system, without the use of screws, can give rise to various compositions with a single frame: seats with or without armrests. With the same principle, a practical assembly system can be used to link several seats together, both with and without armrests. Also part of the family are: the task chair, the writing tablet chair, the stool and the bench. The versatility also extends to the choice of colour: six different colours are available. Of particular note is how effectively both the seat and the stool can be stacked.