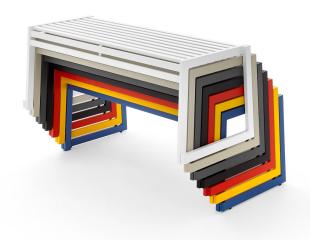

## .026 FLAT BENCH Design Alberto Basaglia Natalia Rota Nodari

Cortina.026 is a stackable bench with an archetypal taste, with minimal, manageable and functional dimensions, that can be stored easily in a closed space when not in use. It has a strong impact and aesthetic appeal, and is suitable for outdoor public spaces where it represents a secure shared seat thanks to its ground-fixing system. The Cortina.026 bench is available in various sizes (180 and 120 cm) and is completed by an armchair (of 60 cm). Amongst the pluses of Cortina.026 are its modularity and its ability to be highly customized including the choice of colour. Architects and designers can, in fact, choose the preferred shade from the RAL folder. The new golden yellow and baby blue are available as standard for a fresh, contemporary setting. Hot-dip galvanized steel for outdoor use version.