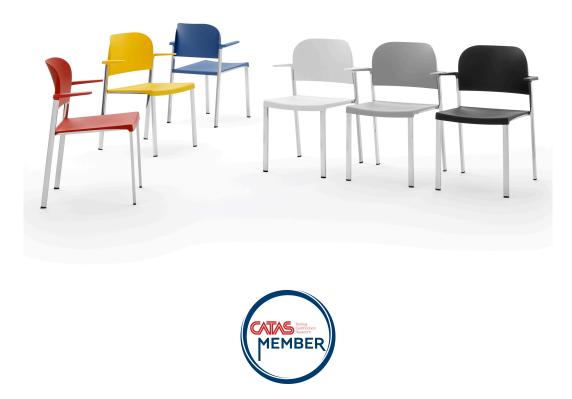

MAKEUP PLASTIC ARMCHAIR Design Alberto Basaglia Natalia Rota Nodari

The Makeup seat has a steel structure, chromed or painted, with seat and back in moulded recycled polypropylene, certified Remade in Italy. The aesthetics of the Makeup family are characterised by its curved and delicate lines that go in harmony with any community or contract environment. The collection offers a complete range of seats designed to meet every style and functional need. The innovative interlocking modular system, without the use of screws, can give rise to various compositions with a single frame: seats with or without armrests. With the same principle, a practical assembly system can be used to link several seats together, both with and without armrests. Also part of the family are: the task chair, the writing tablet chair, the stool and the bench. The versatility also extends to the choice of colour: six different colours are available. Of particular note is how effectively both the seat and the stool can be stacked.