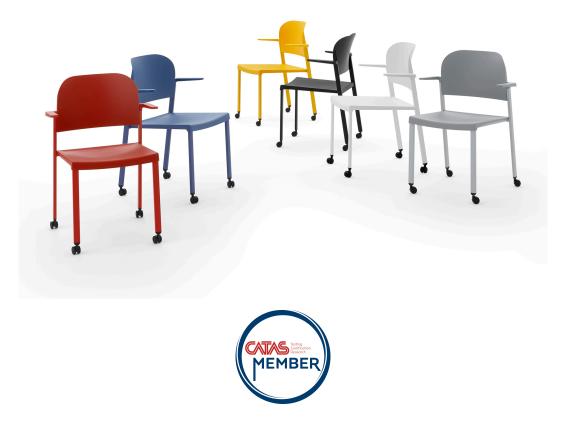

## **MAKEUP PLASTIC CASTOR ARMCHAIR**

The Makeup seat has a steel structure, chromed or painted, with seat and back in moulded recycled polypropylene, certified Remade in Italy. The aesthetics of the Makeup family are characterised by its curved and delicate lines that go in harmony with any community or contract environment. The collection offers a complete range of seats designed to meet every style and functional need. The innovative interlocking modular system, without the use of screws, can give rise to various compositions with a single frame: seats with or without armrests. With the same principle, a practical assembly system can be used to link several seats together, both with and without armrests. Also part of the family are: the task chair, the writing tablet chair, the stool and the bench. The versatility also extends to the choice of colour: six different colours are available. Of particular note is how effectively both the seat and the stool can be stacked.