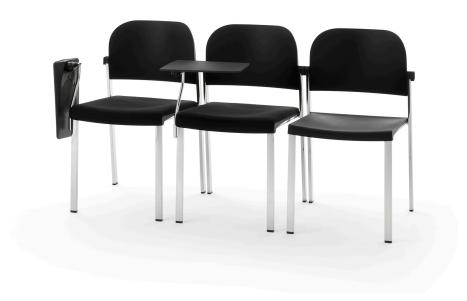

## MAKEUP PLASTIC WRITING TABLET CASTOR CHAIR

The Makeup seat has a steel structure, chromed or painted, with seat and back in moulded recycled polypropylene, certified Remade in Italy. The aesthetics of the Makeup family are characterised by its curved and delicate lines that go in harmony with any community or contract environment. The collection offers a complete range of seats designed to meet every style and functional need. The innovative interlocking modular system, without the use of screws, can give rise to various compositions with a single frame: seats with or without armrests. With the same principle, a practical assembly system can be used to link several seats together, both with and without armrests. Also part of the family are: the task chair, the writing tablet chair, the stool and the bench. The versatility also extends to the choice of colour: six different colours are available. Of particular note is how effectively both the seat and the stool can be stacked.