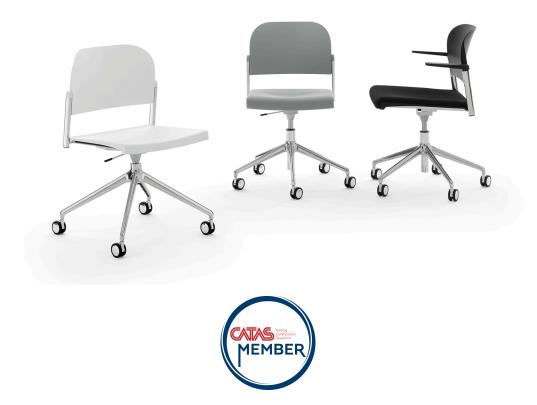

## MAKEUP PLASTIC TASK CHAIR

The Makeup seat has a steel structure, chromed or painted, with seat and back in moulded recycled polypropylene, certified Remade in Italy. The aesthetics of the Makeup family are characterised by its curved and delicate lines that go in harmony with any community or contract environment. The collection offers a complete range of seats designed to meet every style and functional need. The innovative interlocking modular system, without the use of screws, can give rise to various compositions with a single frame: seats with or without armrests. With the same principle, a practical assembly system can be used to link several seats together, both with and without armrests. Also part of the family are: the task chair, the writing tablet chair, the stool and the bench. The versatility also extends to the choice of colour: six different colours are available. Of particular note is how effectively both the seat and the stool can be stacked.