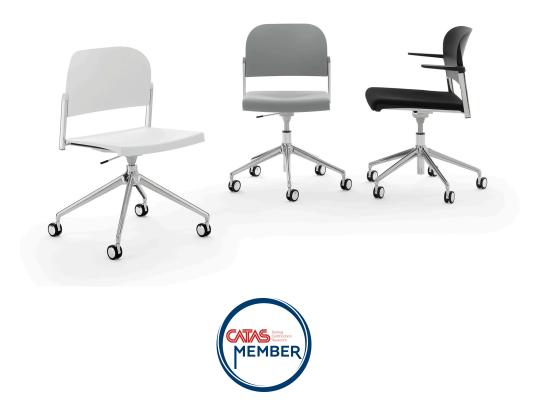

## MAKEUP PLASTIC TASK ARMCHAIR

The Makeup seat has a steel structure, chromed or painted, with seat and back in moulded recycled polypropylene, certified Remade in Italy. The aesthetics of the Makeup family are characterised by its curved and delicate lines that go in harmony with any community or contract environment. The collection offers a complete range of seats designed to meet every style and functional need. The innovative interlocking modular system, without the use of screws, can give rise to various compositions with a single frame: seats with or without armrests. With the same principle, a practical assembly system can be used to link several seats together, both with and without armrests. Also part of the family are: the task chair, the writing tablet chair, the stool and the bench. The versatility also extends to the choice of colour: six different colours are available. Of particular note is how effectively both the seat and the stool can be stacked.