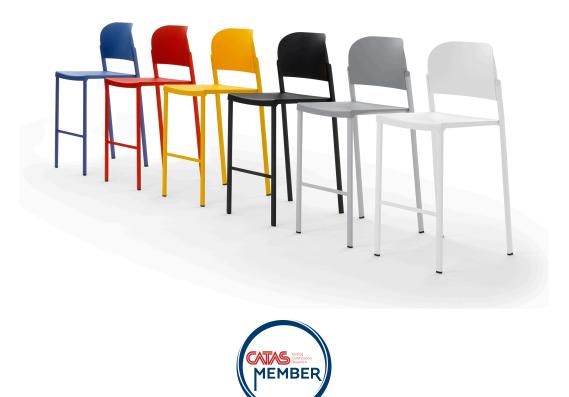

## **MAKEUP PLASTIC STOOL**

The Makeup seat has a steel structure, chromed or painted, with seat and back in moulded recycled polypropylene, certified Remade in Italy. The aesthetics of the Makeup family are characterised by its curved and delicate lines that go in harmony with any community or contract environment. The collection offers a complete range of seats designed to meet every style and functional need. The innovative interlocking modular system, without the use of screws, can give rise to various compositions with a single frame: seats with or without armrests. With the same principle, a practical assembly system can be used to link several seats together, both with and without armrests. Also part of the family are: the task chair, the writing tablet chair, the stool and the bench. The versatility also extends to the choice of colour: six different colours are available. Of particular note is how effectively both the seat and the stool can be stacked.