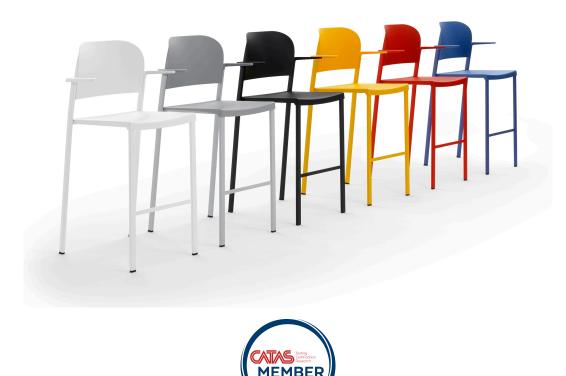

## MAKEUP PLASTIC STOOL WITH ARMS

The Makeup seat has a steel structure, chromed or painted, with seat and back in moulded recycled polypropylene, certified Remade in Italy. The aesthetics of the Makeup family are characterised by its curved and delicate lines that go in harmony with any community or contract environment. The collection offers a complete range of seats designed to meet every style and functional need. The innovative interlocking modular system, without the use of screws, can give rise to various compositions with a single frame: seats with or without armrests. With the same principle, a practical assembly system can be used to link several seats together, both with and without armrests. Also part of the family are: the task chair, the writing tablet chair, the stool and the bench. The versatility also extends to the choice of colour: six different colours are available. Of particular note is how effectively both the seat and the stool can be stacked.