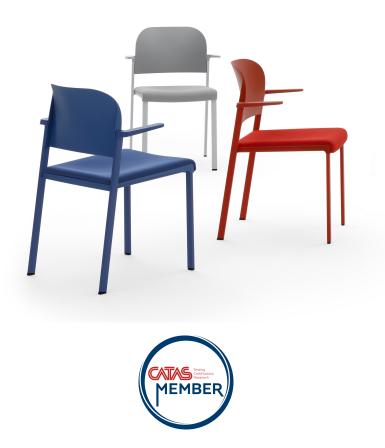

## **MAKEUP EASY SOFT ARMCHAIR**

The Makeup seat has a steel structure, chromed or painted, with seat and back in moulded recycled polypropylene, certified Remade in Italy. The aesthetics of the Makeup family are characterised by its curved and delicate lines that go in harmony with any community or contract environment. The collection offers a complete range of seats designed to meet every style and functional need. The innovative interlocking modular system, without the use of screws, can give rise to various compositions with a single frame: seats with or without armrests. With the same principle, a practical assembly system can be used to link several seats together, both with and without armrests. Also part of the family are: the task chair, the writing tablet chair, the stool and the bench. The versatility also extends to the choice of colour: six different colours are available. Of particular note is how effectively both the seat and the stool can be stacked.