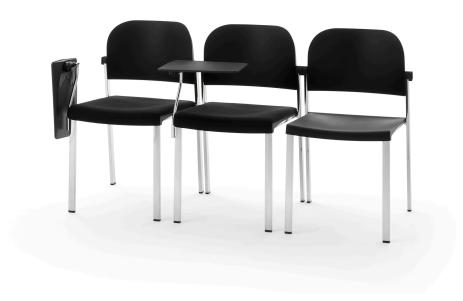

## MAKEUP EASY SOFT WRITING TABLET CHAIR

The Makeup seat has a steel structure, chromed or painted, with seat and back in moulded recycled polypropylene, certified Remade in Italy. The aesthetics of the Makeup family are characterised by its curved and delicate lines that go in harmony with any community or contract environment. The collection offers a complete range of seats designed to meet every style and functional need. The innovative interlocking modular system, without the use of screws, can give rise to various compositions with a single frame: seats with or without armrests. With the same principle, a practical assembly system can be used to link several seats together, both with and without armrests. Also part of the family are: the task chair, the writing tablet chair, the stool and the bench. The versatility also extends to the choice of colour: six different colours are available. Of particular note is how effectively both the seat and the stool can be stacked.