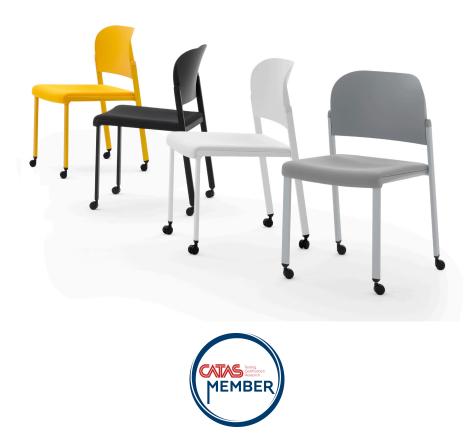

## **MAKEUP EASY SOFT CASTOR CHAIR**

The Makeup seat has a steel structure, chromed or painted, with seat and back in moulded recycled polypropylene, certified Remade in Italy. The aesthetics of the Makeup family are characterised by its curved and delicate lines that go in harmony with any community or contract environment. The collection offers a complete range of seats designed to meet every style and functional need. The innovative interlocking modular system, without the use of screws, can give rise to various compositions with a single frame: seats with or without armrests. With the same principle, a practical assembly system can be used to link several seats together, both with and without armrests. Also part of the family are: the task chair, the writing tablet chair, the stool and the bench. The versatility also extends to the choice of colour: six different colours are available. Of particular note is how effectively both the seat and the stool can be stacked.