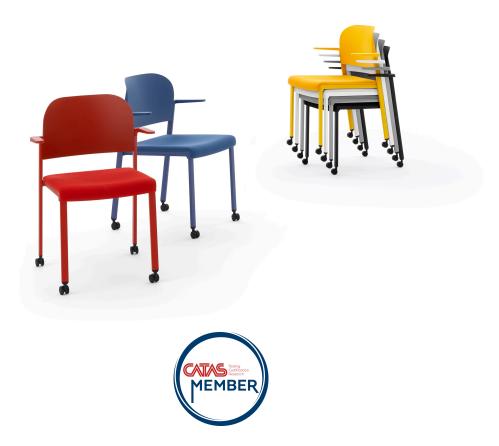

## **MAKEUP EASY SOFT CASTOR ARMCHAIR**

The Makeup seat has a steel structure, chromed or painted, with seat and back in moulded recycled polypropylene, certified Remade in Italy. The aesthetics of the Makeup family are characterised by its curved and delicate lines that go in harmony with any community or contract environment. The collection offers a complete range of seats designed to meet every style and functional need. The innovative interlocking modular system, without the use of screws, can give rise to various compositions with a single frame: seats with or without armrests. With the same principle, a practical assembly system can be used to link several seats together, both with and without armrests. Also part of the family are: the task chair, the writing tablet chair, the stool and the bench. The versatility also extends to the choice of colour: six different colours are available. Of particular note is how effectively both the seat and the stool can be stacked.