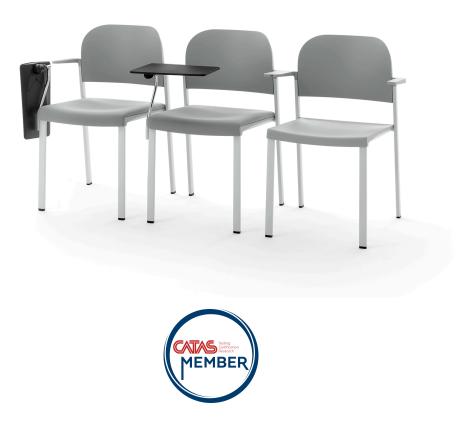

## **MAKEUP EASY SOFT WRITING TABLET CASTOR CHAIR**

The Makeup seat has a steel structure, chromed or painted, with seat and back in moulded recycled polypropylene, certified Remade in Italy. The aesthetics of the Makeup family are characterised by its curved and delicate lines that go in harmony with any community or contract environment. The collection offers a complete range of seats designed to meet every style and functional need. The innovative interlocking modular system, without the use of screws, can give rise to various compositions with a single frame: seats with or without armrests. With the same principle, a practical assembly system can be used to link several seats together, both with and without armrests. Also part of the family are: the task chair, the writing tablet chair, the stool and the bench. The versatility also extends to the choice of colour: six different colours are available. Of particular note is how effectively both the seat and the stool can be stacked.