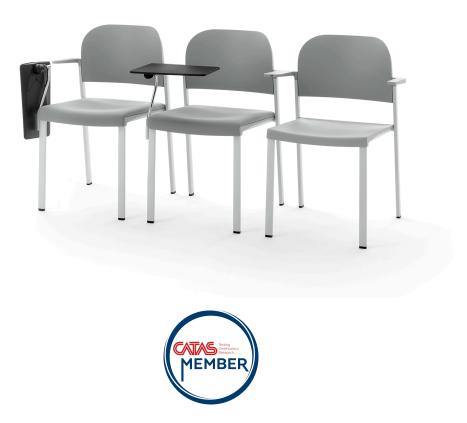

## MAKEUP EASY SOFT WRITING TABLET CASTOR CHAIR

The Makeup seat has a steel structure, chromed or painted, with seat and back in moulded recycled polypropylene, certified Remade in Italy. The aesthetics of the Makeup family are characterised by its curved and delicate lines that go in harmony with any community or contract environment. The collection offers a complete range of seats designed to meet every style and functional need. The innovative interlocking modular system, without the use of screws, can give rise to various compositions with a single frame: seats with or without armrests. With the same principle, a practical assembly system can be used to link several seats together, both with and without armrests. Also part of the family are: the task chair, the writing tablet chair, the stool and the bench. The versatility also extends to the choice of colour: six different colours are available. Of particular note is how effectively both the seat and the stool can be stacked.