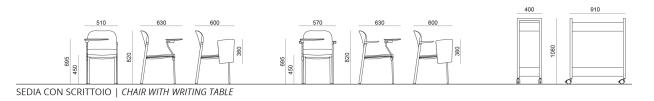

## DIMENSIONS

MAKEUP PLASTIC | EASY SOFT | SOFT | NET. Design Basaglia + Rota Nodari