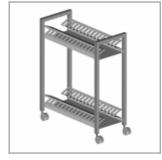

## ACCESSORIES

Black painted trolley for writing tablet

Ca + ec + mk + Li chair trolley