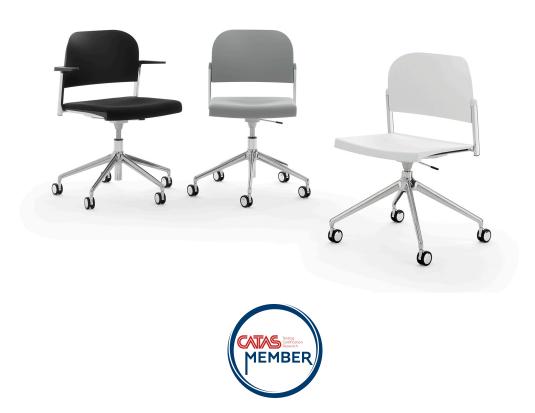

## MAKEUP EASY SOFT TASK CHAIR

The Makeup seat has a steel structure, chromed or painted, with seat and back in moulded recycled polypropylene, certified Remade in Italy. The aesthetics of the Makeup family are characterised by its curved and delicate lines that go in harmony with any community or contract environment. The collection offers a complete range of seats designed to meet every style and functional need. The innovative interlocking modular system, without the use of screws, can give rise to various compositions with a single frame: seats with or without armrests. With the same principle, a practical assembly system can be used to link several seats together, both with and without armrests. Also part of the family are: the task chair, the writing tablet chair, the stool and the bench. The versatility also extends to the choice of colour: six different colours are available. Of particular note is how effectively both the seat and the stool can be stacked.