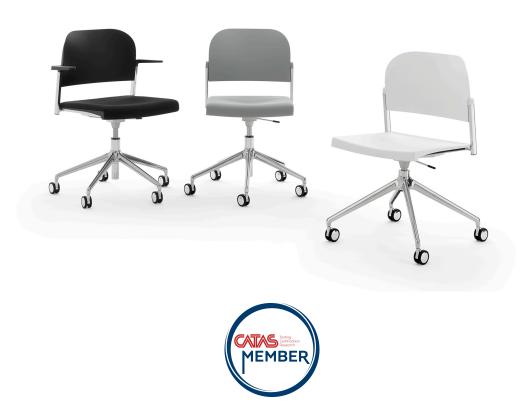

## MAKEUP EASY SOFT TASK ARMCHAIR

The Makeup seat has a steel structure, chromed or painted, with seat and back in moulded recycled polypropylene, certified Remade in Italy. The aesthetics of the Makeup family are characterised by its curved and delicate lines that go in harmony with any community or contract environment. The collection offers a complete range of seats designed to meet every style and functional need. The innovative interlocking modular system, without the use of screws, can give rise to various compositions with a single frame: seats with or without armrests. With the same principle, a practical assembly system can be used to link several seats together, both with and without armrests. Also part of the family are: the task chair, the writing tablet chair, the stool and the bench. The versatility also extends to the choice of colour: six different colours are available. Of particular note is how effectively both the seat and the stool can be stacked.