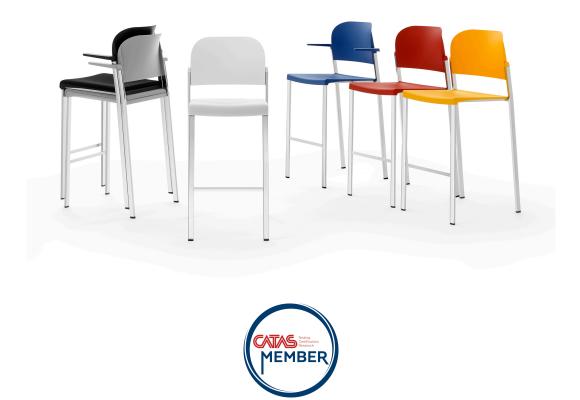

## **MAKEUP EASY SOFT STOOL**

The Makeup seat has a steel structure, chromed or painted, with seat and back in moulded recycled polypropylene, certified Remade in Italy. The aesthetics of the Makeup family are characterised by its curved and delicate lines that go in harmony with any community or contract environment. The collection offers a complete range of seats designed to meet every style and functional need. The innovative interlocking modular system, without the use of screws, can give rise to various compositions with a single frame: seats with or without armrests. With the same principle, a practical assembly system can be used to link several seats together, both with and without armrests. Also part of the family are: the task chair, the writing tablet chair, the stool and the bench. The versatility also extends to the choice of colour: six different colours are available. Of particular note is how effectively both the seat and the stool can be stacked.