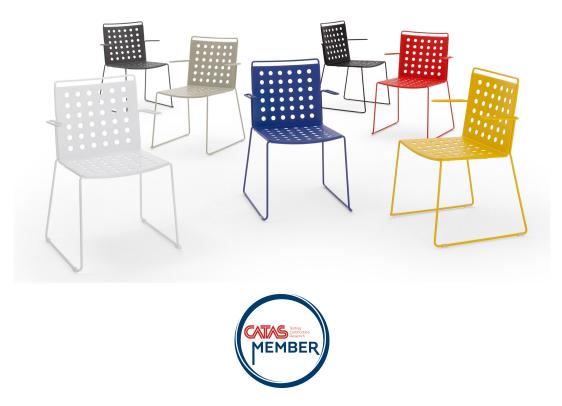

## **BUSY ARMCHAIR**

Equipped with a seat with a 'polka dots' pattern, derived by subtracting aluminum circles from its surface, Busy has not only a pleasing appearance, but it is also light and easily manageable. The design of the body is conceived to prevent the stagnation of water in the case of outdoor use, greatly reducing the risk of deterioration. Innovative is the seat in printed-aluminum shell, whose assembly is done through a special technology that allows the winding of the sheet to the epoxy painted or chromed steel wire frame.