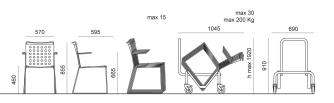

## DIMENSIONS

 ${\color{black}{BUSY}}$  . Design Basaglia + Rota Nodari

SEDIA CON BRACCIOLI | CHAIR WITH ARMS