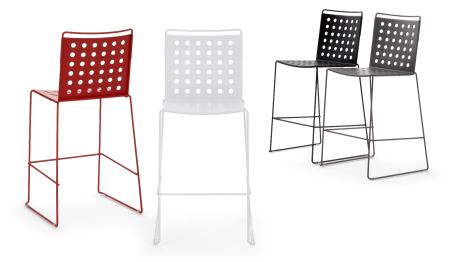

## **BUSY STOOL**

Equipped with a seat with a 'polka dots' pattern, derived by subtracting aluminum circles from its surface, Busy has not only a pleasing appearance, but it is also light and easily manageable. The design of the body is conceived to prevent the stagnation of water in the case of outdoor use, greatly reducing the risk of deterioration. Innovative is the seat in printed-aluminum shell, whose assembly is done through a special technology that allows the winding of the sheet to the epoxy painted or chromed steel wire frame.