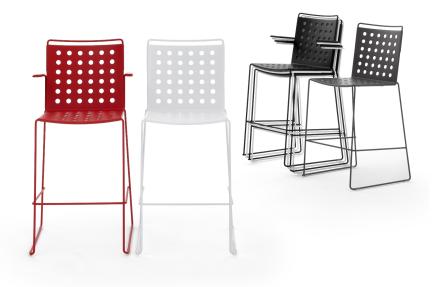

## **BUSY STOOL WITH ARMS**

Equipped with a seat with a 'polka dots' pattern, derived by subtracting aluminum circles from its surface, Busy has not only a pleasing appearance, but it is also light and easily manageable. The design of the body is conceived to prevent the stagnation of water in the case of outdoor use, greatly reducing the risk of deterioration. Innovative is the seat in printed-aluminum shell, whose assembly is done through a special technology that allows the winding of the sheet to the epoxy painted or chromed steel wire frame.