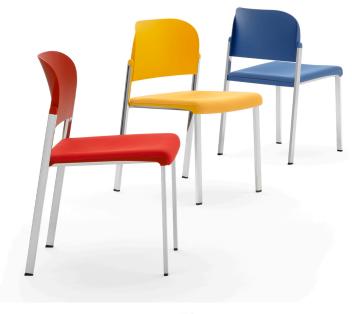

#### MAKE UP NET SOFT WRITING TABLET CHAIR

The Makeup seat has a steel structure, chromed or painted, with seat and back in moulded recycled polypropylene, certified Remade in Italy. The aesthetics of the Makeup family are characterised by its curved and delicate lines that go in harmony with any community or contract environment. The collection offers a complete range of seats designed to meet every style and functional need. The innovative interlocking modular system, without the use of screws, can give rise to various compositions with a single frame: seats with or without armrests. With the same principle, a practical assembly system can be used to link several seats together, both with and without armrests. Also part of the family are: the task chair, the writing tablet chair, the stool and the bench. The versatility also extends to the choice of colour: six different colours are available. Of particular note is how effectively both the seat and the stool can be stacked.