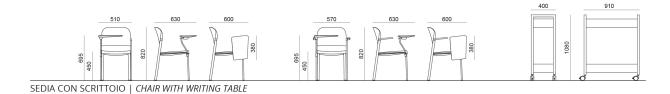

## **DIMENSIONS**

### MAKEUP

DESIGN

Basaglia + Rota Nodari

Sedia con scrittoio con e senza braccioli / Chair with writing tablet with and without arms