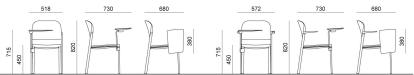

## **DIMENSIONS**

### MAKEUP

DESIGN

Basaglia + Rota Nodari

Sedia con scrittoio con e senza braccioli / Chair with writing tablet with and without arms