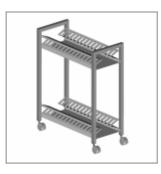

## **ACCESSORIES**

Black painted trolley for writing tablet

Ca + ec + mk + Li chair trolley

Single felt dim10x24x4

Chrome metal left hand support for  $\emptyset14$  allu.mechanism

Black HPL writting tablet for left handed people FSC certified (to be assembled only to the mechanism ZASN30A90)