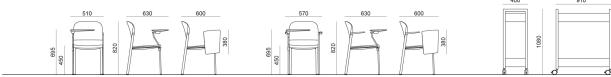

## **DIMENSIONS**

**MAKEUP** PLASTIC | EASY SOFT | SOFT | NET. Design Basaglia + Rota Nodari

SEDIA CON SCRITTOIO | CHAIR WITH WRITING TABLE