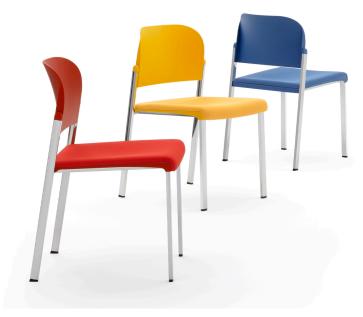

## MAKE UP NET SOFT WRITING TABLET CHAIR

The Makeup seat has a steel structure, chromed or painted, with seat and back in moulded recycled polypropylene, certified Remade in Italy. The aesthetics of the Makeup family are characterised by its curved and delicate lines that go in harmony with any community or contract environment. The collection offers a complete range of seats designed to meet every style and functional need. The innovative interlocking modular system, without the use of screws, can give rise to various compositions with a single frame: seats with or without armrests. With the same principle, a practical assembly system can be used to link several seats together, both with and without armrests. Also part of the family are: the task chair, the writing tablet chair, the stool and the bench. The versatility also extends to the choice of colour: six different colours are available. Of particular note is how effectively both the seat and the stool can be stacked.