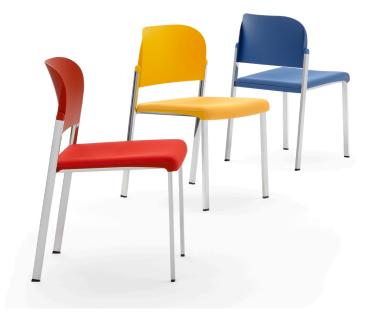

## MAKE UP SOFT WITH ARMS AND WRITING TABLET CHAIR

The Makeup seat has a steel structure, chromed or painted, with seat and back in moulded recycled polypropylene, certified Remade in Italy. The aesthetics of the Makeup family are characterised by its curved and delicate lines that go in harmony with any community or contract environment. The collection offers a complete range of seats designed to meet every style and functional need. The innovative interlocking modular system, without the use of screws, can give rise to various compositions with a single frame: seats with or without armrests. With the same principle, a practical assembly system can be used to link several seats together, both with and without armrests. Also part of the family are: the task chair, the writing tablet chair, the stool and the bench. The versatility also extends to the choice of colour: six different colours are available. Of particular note is how effectively both the seat and the stool can be stacked.