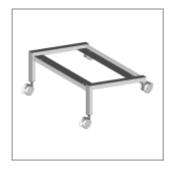

## **ACCESSORIES**

Ca + ec + mk + Li chair trolley

Make Up male+female black linking device

Front linking device Make Up without arm

Single felt dim10x24x4