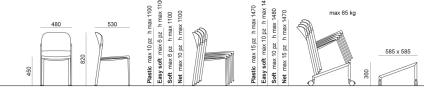

## **DIMENSIONS**

 $\textbf{MAKEUP} \ \texttt{PLASTIC} \ | \ \texttt{EASY SOFT} \ | \ \texttt{SOFT} \ | \ \texttt{NET.Design Basaglia} + \texttt{Rota Nodari}$ 

SEDIA | CHAIR