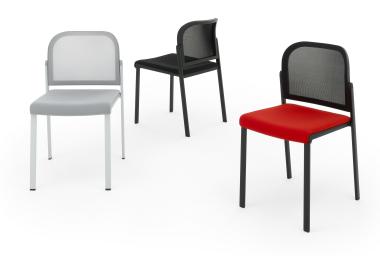

## MAKE UP NET SOFT CHAIR

The Makeup seat has a steel structure, chromed or painted, with seat and back in moulded recycled polypropylene, certified Remade in Italy. The aesthetics of the Makeup family are characterised by its curved and delicate lines that go in harmony with any community or contract environment. The collection offers a complete range of seats designed to meet every style and functional need. The innovative interlocking modular system, without the use of screws, can give rise to various compositions with a single frame: seats with or without armrests. With the same principle, a practical assembly system can be used to link several seats together, both with and without armrests. Also part of the family are: the task chair, the writing tablet chair, the stool and the bench. The versatility also extends to the choice of colour: six different colours are available. Of particular note is how effectively both the seat and the stool can be stacked.

## **DIMENSIONS**

 $\textbf{MAKEUP} \ \texttt{PLASTIC} \ | \ \texttt{EASY SOFT} \ | \ \texttt{SOFT} \ | \ \texttt{NET.Design Basaglia} + \texttt{Rota Nodari}$ 

SEDIA | CHAIR