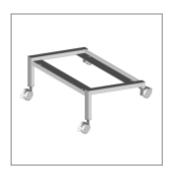

## **ACCESSORIES**

Ca + ec + mk + Li chair trolley

Make Up black armrest linking device

Front device Make Up with arms

Single felt dim10x24x4