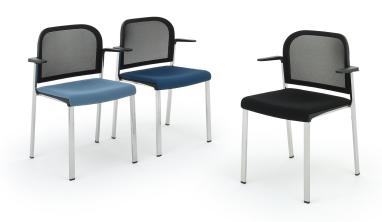

## MAKE UP NET SOFT CHAIR WITH ARMS

The Makeup seat has a steel structure, chromed or painted, with seat and back in moulded recycled polypropylene, certified Remade in Italy. The aesthetics of the Makeup family are characterised by its curved and delicate lines that go in harmony with any community or contract environment. The collection offers a complete range of seats designed to meet every style and functional need. The innovative interlocking modular system, without the use of screws, can give rise to various compositions with a single frame: seats with or without armrests. With the same principle, a practical assembly system can be used to link several seats together, both with and without armrests. Also part of the family are: the task chair, the writing tablet chair, the stool and the bench. The versatility also extends to the choice of colour: six different colours are available. Of particular note is how effectively both the seat and the stool can be stacked.

## **DIMENSIONS**

MAKEUP PLASTIC | EASY SOFT | SOFT | NET. Design Basaglia + Rota Nodari

SEDIA CON BRACCIOLI | CHAIR WITH ARMS