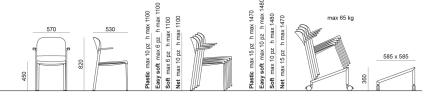

## **DIMENSIONS**

MAKEUP PLASTIC | EASY SOFT | SOFT | NET. Design Basaglia + Rota Nodari

SEDIA CON BRACCIOLI | CHAIR WITH ARMS