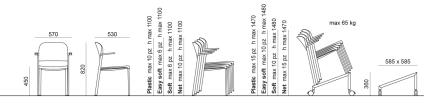

lines that go in harmony with any community or contract environment. The collection offers a complete range of seats designed to meet every style and functional need. The innovative interlocking modular system, without the use of screws, can give rise to various compositions with a single frame: seats with or without armrests. With the same principle, a practical assembly system can be used to link several seats together, both with and without armrests. Also part of the family are: the task chair, the writing tablet chair, the stool and the bench. The versatility also extends to the choice of colour: six different colours are available. Of particular note is how effectively both the seat and the stool can be stacked.

## ACCESSORIES



Ca + ec + mk + Li chair trolley





## DIMENSIONS





SEDIA CON BRACCIOLI | CHAIR WITH ARMS



DIEMMEBI®