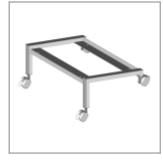

eup family are characterised by its curved and delicate lines that go in harmony with any community or contract environment. The collection offers a complete range of seats designed to meet every style and functional need. The innovative interlocking modular system, without the use of screws, can give rise to various compositions with a single frame: seats with or without armrests. With the same principle, a practical assembly system can be used to link several seats together, both with and without armrests. Also part of the family are: the task chair, the writing tablet chair, the stool and the bench. The versatility also extends to the choice of colour: six different colours are available. Of particular note is how effectively both the seat and the stool can be stacked.

## ACCESSORIES



Ca + ec + mk + Li chair trolley





## DIMENSIONS





SEDIA CON BRACCIOLI | CHAIR WITH ARMS



DIEMMEBI®