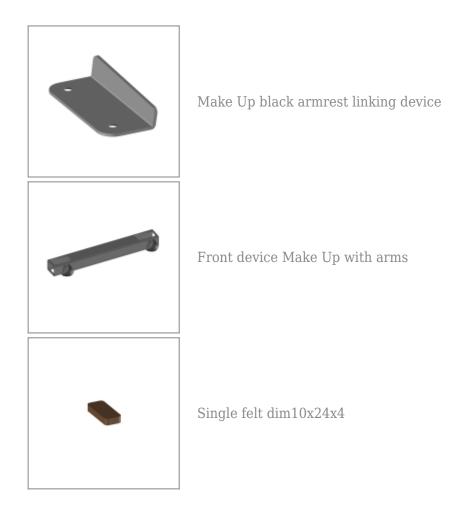

## MAKE UP NET SOFT CHAIR WITH ARMS

The Makeup seat has a steel structure, chromed or painted, with seat and back in moulded recycled polypropylene, certified Remade in Italy. The aesthetics of the Makeup family are characterised by its curved and delicate lines that go in harmony with any community or contract environment. The collection offers a complete range of seats designed to meet every style and functional need. The innovative interlocking modular system, without the use of screws, can give rise to various compositions with a single frame: seats with or without armrests. With the same principle, a practical assembly system can be used to link several seats together, both with and without armrests. Also part of the family are: the task chair, the writing tablet chair, the stool and the bench. The versatility also extends to the choice of colour: six different colours are available. Of particular note is how effectively both the seat and the stool can be stacked.