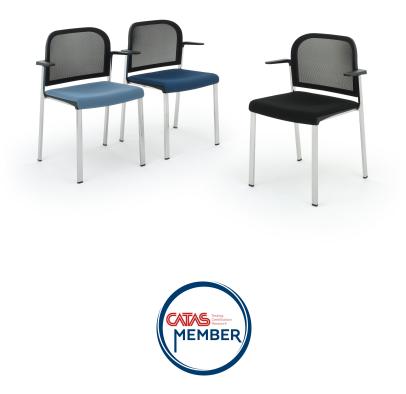

## MAKE UP NET SOFT CHAIR WITH ARMS

The Makeup seat has a steel structure, chromed or painted, with seat and back in moulded recycled polypropylene, certified Remade in Italy. The aesthetics of the Makeup family are characterised by its curved and delicate lines that go in harmony with any community or contract environment. The collection offers a complete range of seats designed to meet every style and functional need. The innovative interlocking modular system, without the use of screws, can give rise to various compositions with a single frame: seats with or without armrests. With the same principle, a practical assembly system can be used to link several seats together, both with and without armrests. Also part of the family are: the task chair, the writing tablet chair, the stool and the bench. The versatility also extends to the choice of colour: six different colours are available. Of particular note is how effectively both the seat and the stool can be stacked.