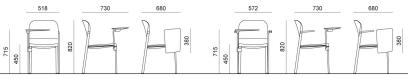

## **DIMENSIONS**

## MAKEUP

DESIGN Basaglia + Rota Nodari

Sedia con scrittoio con e senza braccioli / Chair with writing tablet with and without arms