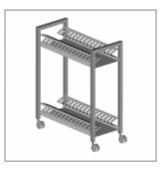

## **ACCESSORIES**

Black painted trolley for writing tablet

Ca + ec + mk + Li chair trolley

Make Up black armrest linking device

Front device Make Up with arms

Single felt dim10x24x4

Chrome metal left hand support for  $\emptyset 14$  allu.mechanism