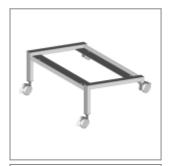

## **ACCESSORIES**

Black painted trolley for writing tablet

Ca + ec + mk + Li chair trolley

Make Up black armrest linking device

Front device Make Up with arms

Single felt dim10x24x4

Chrome metal left hand support for  $\emptyset 14$  allu.mechanism