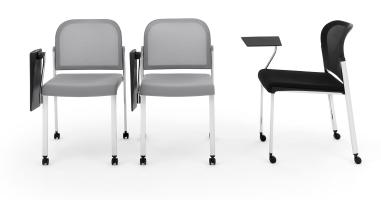

## MAKE UP NET SOFT WRITING TABLET CHAIR

The Makeup seat has a steel structure, chromed or painted, with seat and back in moulded recycled polypropylene, certified Remade in Italy. The aesthetics of the Makeup family are characterised by its curved and delicate lines that go in harmony with any community or contract environment. The collection offers a complete range of seats designed to meet every style and functional need. The innovative interlocking modular system, without the use of screws, can give rise to various compositions with a single frame: seats with or without armrests. With the same principle, a practical assembly system can be used to link several seats together, both with and without armrests. Also part of the family are: the task chair, the writing tablet chair, the stool and the bench. The versatility also extends to the choice of colour: six different colours are available. Of particular note is how effectively both the seat and the stool can be stacked.

## MAKEUP

DESIGN Basaglia + Rota Nodari

Sedia con scrittoio con e senza braccioli / Chair with writing tablet with and without arms