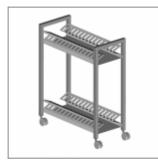

p family are characterised by its curved and delicate lines that go in harmony with any community or contract environment. The collection offers a complete range of seats designed to meet every style and functional need. The innovative interlocking modular system, without the use of screws, can give rise to various compositions with a single frame: seats with or without armrests. With the same principle, a practical assembly system can be used to link several seats together, both with and without armrests. Also part of the family are: the task chair, the writing tablet chair, the stool and the bench. The versatility also extends to the choice of colour: six different colours are available. Of particular note is how effectively both the seat and the stool can be stacked.

#### ACCESSORIES



Black painted trolley for writing tablet







### DIMENSIONS

### MAKEUP PLASTIC | EASY SOFT | SOFT | NET . Design Basaglia + Rota Nodari

## DIEMMEBI®