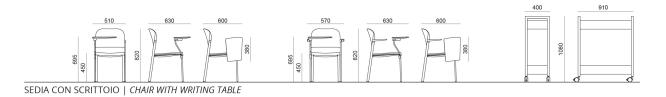

ange of seats designed to meet every style and functional need. The innovative interlocking modular system, without the use of screws, can give rise to various compositions with a single frame: seats with or without armrests. With the same principle, a practical assembly system can be used to link several seats together, both with and without armrests. Also part of the family are: the task chair, the writing tablet chair, the stool and the bench. The versatility also extends to the choice of colour: six different colours are available. Of particular note is how effectively both the seat and the stool can be stacked.

#### ACCESSORIES



Black painted trolley for writing tablet







### DIMENSIONS

### MAKEUP PLASTIC | EASY SOFT | SOFT | NET . Design Basaglia + Rota Nodari

## DIEMMEBI®