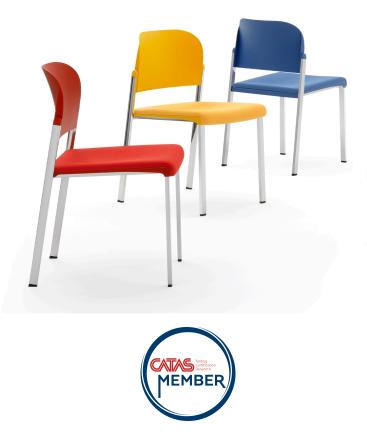

# MAKE UP NET SOFT WITH ARMS AND WRITING TABLET CHAIR

The Makeup seat has a steel structure, chromed or painted, with seat and back in moulded recycled polypropylene, certified Remade in Italy. The aesthetics of the Makeup family are characterised by its curved and delicate lines that go in harmony with any community or contract environment. The collection offers a complete range of seats designed to meet every style and functional need. The innovative interlocking modular system, without the use of screws, can give rise to various compositions with a single frame: seats with or without armrests. With the same principle, a practical assembly system can be used to link several seats together, both with and without armrests. Also part of the family are: the task chair, the writing tablet chair, the stool and the bench. The versatility also extends to the choice of colour: six different colours are available. Of particular note is how effectively both the seat and the stool can be stacked.