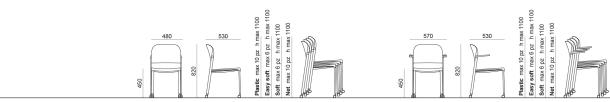

## **DIMENSIONS**

 $\textbf{MAKEUP} \ \texttt{PLASTIC} \ | \ \texttt{EASY SOFT} \ | \ \texttt{SOFT} \ | \ \texttt{NET.Design Basaglia} + \texttt{Rota Nodari}$ 

**DIEMMEBI**°

SEDIA CON RUOTE | CHAIR WITH CASTORS