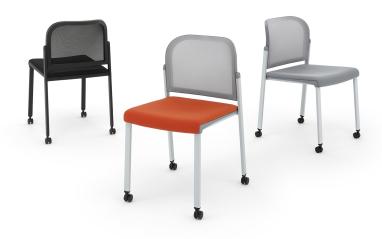

## MAKE UP NET SOFT CASTOR CHAIR

The Makeup seat has a steel structure, chromed or painted, with seat and back in moulded recycled polypropylene, certified Remade in Italy. The aesthetics of the Makeup family are characterised by its curved and delicate lines that go in harmony with any community or contract environment. The collection offers a complete range of seats designed to meet every style and functional need. The innovative interlocking modular system, without the use of screws, can give rise to various compositions with a single frame: seats with or without armrests. With the same principle, a practical assembly system can be used to link several seats together, both with and without armrests. Also part of the family are: the task chair, the writing tablet chair, the stool and the bench. The versatility also extends to the choice of colour: six different colours are available. Of particular note is how effectively both the seat and the stool can be stacked.

## **DIMENSIONS**

 $\textbf{MAKEUP} \ \texttt{PLASTIC} \ | \ \texttt{EASY SOFT} \ | \ \texttt{SOFT} \ | \ \texttt{NET.Design Basaglia} + \texttt{Rota Nodari}$ 

**DIEMMEBI**°

SEDIA CON RUOTE | CHAIR WITH CASTORS