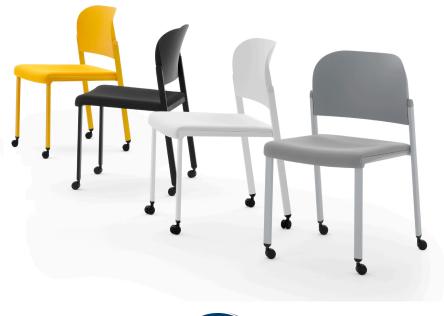

## MAKE UP NET SOFT CASTOR CHAIR

The Makeup seat has a steel structure, chromed or painted, with seat and back in moulded recycled polypropylene, certified Remade in Italy. The aesthetics of the Makeup family are characterised by its curved and delicate lines that go in harmony with any community or contract environment. The collection offers a complete range of seats designed to meet every style and functional need. The innovative interlocking modular system, without the use of screws, can give rise to various compositions with a single frame: seats with or without armrests. With the same principle, a practical assembly system can be used to link several seats together, both with and without armrests. Also part of the family are: the task chair, the writing tablet chair, the stool and the bench. The versatility also extends to the choice of colour: six different colours are available. Of particular note is how effectively both the seat and the stool can be stacked.

## **DIMENSIONS**

 $\textbf{MAKEUP} \ \texttt{PLASTIC} \ | \ \texttt{EASY SOFT} \ | \ \texttt{SOFT} \ | \ \texttt{NET.Design Basaglia} + \texttt{Rota Nodari}$ 

**DIEMMEBI**°

SEDIA CON RUOTE | CHAIR WITH CASTORS