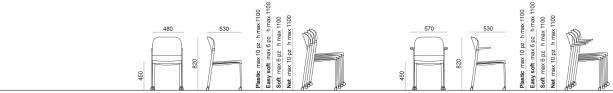

## **DIMENSIONS**

 $\textbf{MAKEUP} \ \texttt{PLASTIC} \ | \ \texttt{EASY SOFT} \ | \ \texttt{SOFT} \ | \ \texttt{NET.Design Basaglia} + \texttt{Rota Nodari}$ 

**DIEMMEBI**°

SEDIA CON RUOTE | CHAIR WITH CASTORS