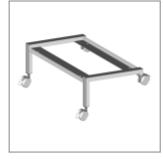

## ACCESSORIES

Ca + ec + mk + Li chair trolley

Make Up black armrest linking device

Front device Make Up with arms

DIMENSIONS

MAKEUP PLASTIC | EASY SOFT | SOFT | NET . Design Basaglia + Rota Nodari