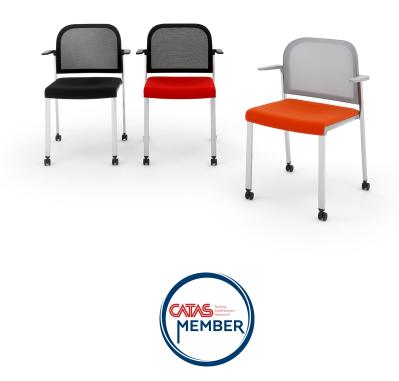

## MAKE UP NET SOFT CASTOR ARMCHAIR

The Makeup seat has a steel structure, chromed or painted, with seat and back in moulded recycled polypropylene, certified Remade in Italy. The aesthetics of the Makeup family are characterised by its curved and delicate lines that go in harmony with any community or contract environment. The collection offers a complete range of seats designed to meet every style and functional need. The innovative interlocking modular system, without the use of screws, can give rise to various compositions with a single frame: seats with or without armrests. With the same principle, a practical assembly system can be used to link several seats together, both with and without armrests. Also part of the family are: the task chair, the writing tablet chair, the stool and the bench. The versatility also extends to the choice of colour: six different colours are available. Of particular note is how effectively both the seat and the stool can be stacked.