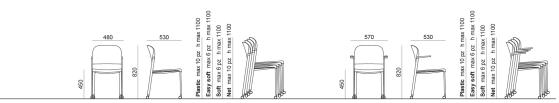

## ACCESSORIES

Ca + ec + mk + Li chair trolley

Make Up black armrest linking device

Front device Make Up with arms

DIMENSIONS

MAKEUP PLASTIC | EASY SOFT | SOFT | NET . Design Basaglia + Rota Nodari