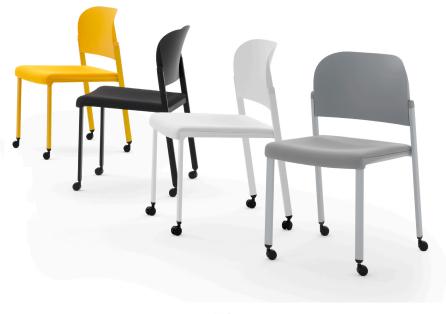

## MAKE UP NET SOFT CASTOR ARMCHAIR

The Makeup seat has a steel structure, chromed or painted, with seat and back in moulded recycled polypropylene, certified Remade in Italy. The aesthetics of the Makeup family are characterised by its curved and delicate lines that go in harmony with any community or contract environment. The collection offers a complete range of seats designed to meet every style and functional need. The innovative interlocking modular system, without the use of screws, can give rise to various compositions with a single frame: seats with or without armrests. With the same principle, a practical assembly system can be used to link several seats together, both with and without armrests. Also part of the family are: the task chair, the writing tablet chair, the stool and the bench. The versatility also extends to the choice of colour: six different colours are available. Of particular note is how effectively both the seat and the stool can be stacked.

## **DIMENSIONS**

 $\begin{tabular}{ll} \textbf{MAKEUP} & \textbf{PLASTIC} & \textbf{EASY SOFT} & \textbf{SOFT} & \textbf{NET.Design Basaglia} + \textbf{Rota Nodari} \\ \end{tabular}$ 

**DIEMMEBI**°

SEDIA CON RUOTE | CHAIR WITH CASTORS