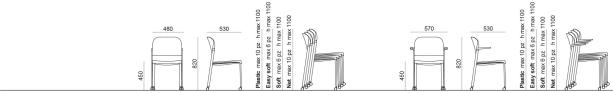

## **DIMENSIONS**

 $\begin{tabular}{ll} \textbf{MAKEUP} & \textbf{PLASTIC} & \textbf{EASY SOFT} & \textbf{SOFT} & \textbf{NET.Design Basaglia} + \textbf{Rota Nodari} \\ \end{tabular}$ 

**DIEMMEBI**°

SEDIA CON RUOTE | CHAIR WITH CASTORS