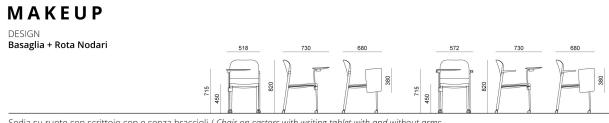

## DIMENSIONS

Sedia su ruote con scrittoio con e senza braccioli / Chair on castors with writing tablet with and without arms