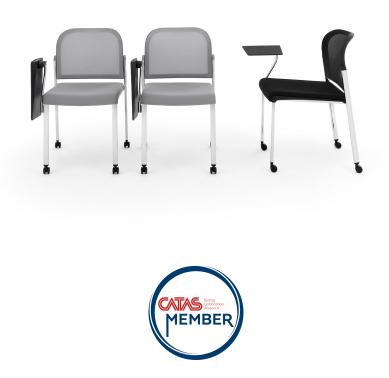

## MAKE UP NET SOFT CASTOR CHAIR WITH WRITING TABLET

The Makeup seat has a steel structure, chromed or painted, with seat and back in moulded recycled polypropylene, certified Remade in Italy. The aesthetics of the Makeup family are characterised by its curved and delicate lines that go in harmony with any community or contract environment. The collection offers a complete range of seats designed to meet every style and functional need. The innovative interlocking modular system, without the use of screws, can give rise to various compositions with a single frame: seats with or without armrests. With the same principle, a practical assembly system can be used to link several seats together, both with and without armrests. Also part of the family are: the task chair, the writing tablet chair, the stool and the bench. The versatility also extends to the choice of colour: six different colours are available. Of particular note is how effectively both the seat and the stool can be stacked.