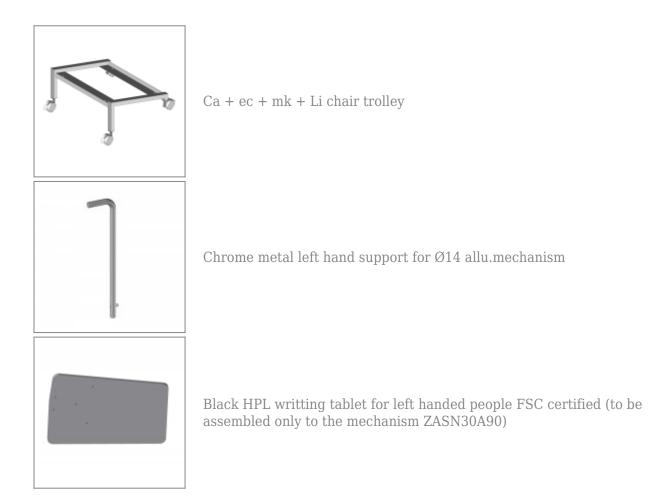

delicate lines that go in harmony with any community or contract environment. The collection offers a complete range of seats designed to meet every style and functional need. The innovative interlocking modular system, without the use of screws, can give rise to various compositions with a single frame: seats with or without armrests. With the same principle, a practical assembly system can be used to link several seats together, both with and without armrests. Also part of the family are: the task chair, the writing tablet chair, the stool and the bench. The versatility also extends to the choice of colour: six different colours are available. Of particular note is how effectively both the seat and the stool can be stacked.

## ACCESSORIES



Black painted trolley for writing tablet





## DIMENSIONS



Sedia su ruote con scrittoio con e senza braccioli / Chair on castors with writing tablet with and without arms