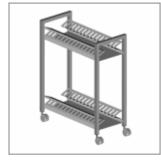

eup family are characterised by its curved and delicate lines that go in harmony with any community or contract environment. The collection offers a complete range of seats designed to meet every style and functional need. The innovative interlocking modular system, without the use of screws, can give rise to various compositions with a single frame: seats with or without armrests. With the same principle, a practical assembly system can be used to link several seats together, both with and without armrests. Also part of the family are: the task chair, the writing tablet chair, the stool and the bench. The versatility also extends to the choice of colour: six different colours are available. Of particular note is how effectively both the seat and the stool can be stacked.

## ACCESSORIES



Black painted trolley for writing tablet





## DIMENSIONS



Sedia su ruote con scrittoio con e senza braccioli / Chair on castors with writing tablet with and without arms